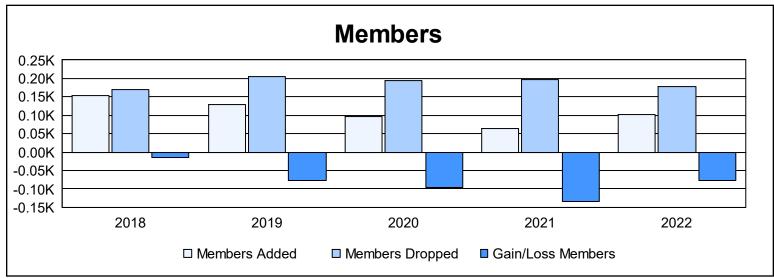

District 105 N As of June 2022 Cumulative

| Year      | New<br>Clubs | Dropped<br>Clubs | Gain/<br>Loss<br>Clubs | New<br>Members | Charter<br>Members | Reinstate<br>Members | Transfer<br>Members | Total<br>Member<br>Added | Total<br>Members<br>Dropped | Gain/<br>Loss<br>Members |
|-----------|--------------|------------------|------------------------|----------------|--------------------|----------------------|---------------------|--------------------------|-----------------------------|--------------------------|
| 2017-2018 | 0            | 0                | 0                      | 144            | 3                  | 2                    | 5                   | 154                      | 169                         | -15                      |
| 2018-2019 | 0            | 0                | 0                      | 112            | 2                  | 7                    | 7                   | 128                      | 205                         | -77                      |
| 2019-2020 | 0            | 0                | 0                      | 59             | 4                  | 7                    | 26                  | 96                       | 193                         | -97                      |
| 2020-2021 | 0            | 7                | -7                     | 51             | 3                  | 3                    | 6                   | 63                       | 196                         | -133                     |
| 2021-2022 | 0            | 4                | -4                     | 91             | 0                  | 2                    | 8                   | 101                      | 177                         | -76                      |
| Average   | 0            | 2                | -2                     | 91             | 2                  | 4                    | 10                  | 108                      | 188                         | -80                      |