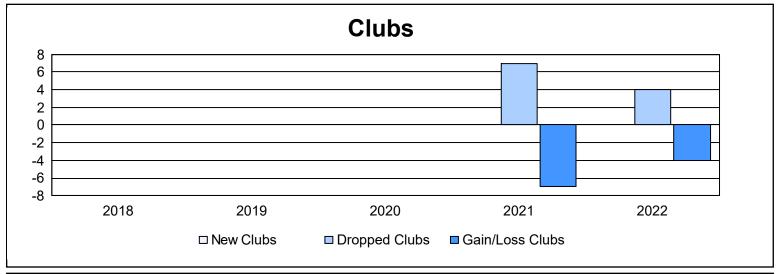

District 105 N As of June 2022 Cumulative

| Year      | New<br>Clubs | Dropped<br>Clubs | Gain/<br>Loss<br>Clubs | New<br>Members | Charter<br>Members | Reinstate<br>Members | Transfer<br>Members | Total<br>Member<br>Added | Total<br>Members<br>Dropped | Gain/<br>Loss<br>Members |
|-----------|--------------|------------------|------------------------|----------------|--------------------|----------------------|---------------------|--------------------------|-----------------------------|--------------------------|
| 2017-2018 | 0            | 0                | 0                      | 144            | 3                  | 2                    | 5                   | 154                      | 169                         | -15                      |
| 2018-2019 | 0            | 0                | 0                      | 112            | 2                  | 7                    | 7                   | 128                      | 205                         | -77                      |
| 2019-2020 | 0            | 0                | 0                      | 59             | 4                  | 7                    | 26                  | 96                       | 193                         | -97                      |
| 2020-2021 | 0            | 7                | -7                     | 51             | 3                  | 3                    | 6                   | 63                       | 196                         | -133                     |
| 2021-2022 | 0            | 4                | -4                     | 91             | 0                  | 2                    | 8                   | 101                      | 177                         | -76                      |
| Average   | 0            | 2                | -2                     | 91             | 2                  | 4                    | 10                  | 108                      | 188                         | -80                      |